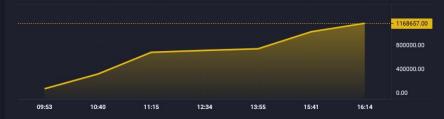

#### TODAY'S CONTRACT PREMIUMS

Timeseries of the intraday premiums of the given contract