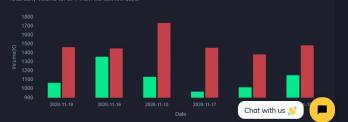

| 2020-11-23 09:41:37                     | SPY 🔗                   | PUT   |           | 357       | 357.62               | 12/21/2020          | 300               | 488                 | 7.77               | 233K             |                        |
| Showing 1 to 6 of 6 entri                         | es (filtered from 25,302 total entrie   | s)                      |       |           |           |                      |                     |                   |                     |                    |                  | vious 1 Next           |



### Want to explore the flow for all the contracts of a stock? We have an **options dashboard** entirely for this purpose





tal daily volume for SPY from the last few days

A HISTORICAL VOLUME





www.tradytics.com/options-dashboard?ticker=SPY

### Want to explore the flow for all the contracts of a stock? We have an **options dashboard** entirely for this purpose





www.tradytics.com/options-dashboard?ticker=SPY

### Want to explore the flow for all the contracts of a stock? We have an **options dashboard** entirely for this purpose





www.tradytics.com/options-dashboard?ticker=SPY

### The price of \$BABA did not move at all on November 23rd, 2020 but there were tons of unusual CALLs in the options flow

| Live Options Flow Analyze live options flow to anticipate and gauge market sentiment and get ahead of others. |                     |           |             |                |                |                       |                |                 |