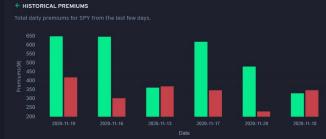

### Want to explore the flow for all the contracts of a stock? We have an **options dashboard** entirely for this purpose

tal daily volume for SPY from the last few days

A HISTORICAL VOLUME

www.tradytics.com/options-dashboard?ticker=SPY

#### HISTORICAL PREMIUMS

Total daily volume for BABA from the last few day

A HISTORICAL VOLUME

A Driven Trading

Looking at options dashboard, it is clear that CALL activity is very high