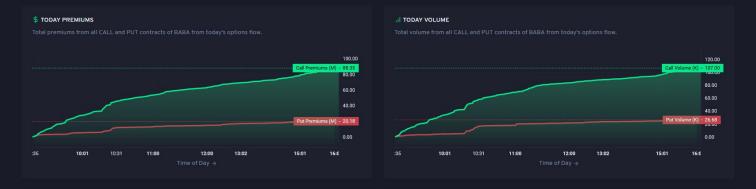

#### TODAY'S CONTRACT PREMIUMS

Timeseries of the intraday premiums of the given contract

### The price of \$BABA did not move at all on November 23rd, 2020 but there were tons of unusual CALLs in the options flow

| Live Options Flow Analyze live options flow to anticipate and gauge market sentiment and get ahead of others. |                     |           |             |                |                |                       |                |                 |                   |                  | ovember-2020  |
|---------------------------------------------------------------------------------------------------------------|---------------------|-----------|-------------|----------------|----------------|-----------------------|----------------|-----------------|-------------------|------------------|---------------|
| OPTIONS FLC                                                                                                   | OW FILTERS          |           |             | Your Watchlist | Calls Puts Abo | veAsk BelowBid In the | Money Volume > | OI Short Expiry | LEAPS >1\$ Millio | on Upcoming Earn | Clear Filters |
| DASHBOARD                                                                                                     | TIME                | TI SYMBOL | TYPE SENTIM | ENT STRIKE †4  |                | EXPIRY                |                |                 | BIDASK 14         | PREMIUM          | LABEL         |
|                                                                                                               |                     |           |             |                |                |                       |                |                 |                   |                  |               |
| ۲                                                                                                             | 2020-11-23 15:50:02 | BABA 🔗    | CALL        | 230            | 270.85         | 12/4/2020             | 100            | 53              | 40.98             | 409K             |               |
| ۲                                                                                                             | 2020-11-23 14:29:31 | BABA 🥏    | CALL        | 230            | 270.19         | 12/4/2020             | 91             | 53              | 40.35             | 367K             |               |
| ۲                                                                                                             | 2020-11-23 14:22:44 | вава 🥏    | CALL        | 230            | 270.5          | 12/4/2020             | 110            | 53              | 40.77             | 448K             |               |
| ۲                                                                                                             | 2020-11-23 14:03:37 | вава 🔗    | PUT         | 325            | 270.43         | 7/16/2021             | 15             |                 | 67.58             | 101K             |               |
| ۲                                                                                                             | 2020-11-23 13:52:09 | BABA 🔗    | CALL        | 230            | 270.51         | 12/4/2020             | 100            | 53              | 40.75             | 407K             |               |
| ۲                                                                                                             | 2020-11-23 13:50:38 | BABA 🖉    | CALL        | 272.5          | 270.41         | 12/18/2020            | 230            |                 | 9.3               | 213K             |               |
| Θ                                                                                                             | 2020-11-23 13:22:08 | BABA 🖉    | CALL        | 230            | 270.86         | 12/4/2020             | 97             | 53              | 41.08             | 398K             |               |
| ۲                                                                                                             | 2020-11-23 12:59:56 | BABA 🔗    | CALL        | 272.5          | 270.75         | 12/18/2020            | 200            |                 | 9.32              | 186K             |               |
| ۲                                                                                                             | 2020-11-23 12:38:37 | BABA 🔗    | PUT         | 270            | 270.8          | 11/19/2021            | 100            |                 | 41.38             | 413K             |               |
| 0                                                                                                             | 2020-11-23 12:34:45 | BABA 🔗    | CALL        | 230            | 270.95         | 12/4/2020             | 80             | 53              | 41.38             | Chat with        | us 💉 💌        |
| ۲                                                                                                             | 2020-11-23 12:19:44 | BABA 🔗    | CALL        | 230            | 270.56         | 12/4/2020             | 100            | 53              | 41.08             | 410K             |               |

### Looking at options dashboard, it is clear that CALL activity is very high