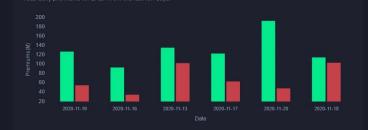

#### HISTORICAL DAILY CONTRACT VOLUME

### Want to explore the flow for all the contracts of a stock? We have an **options dashboard** entirely for this purpose

tal daily volume for SPY from the last few days

A HISTORICAL VOLUME

www.tradytics.com/options-dashboard?ticker=SPY

#### HISTORICAL PREMIUMS

Total daily volume for BABA from the last few day

A HISTORICAL VOLUME

A Driven Trading

Looking at options dashboard, it is clear that CALL activity is very high