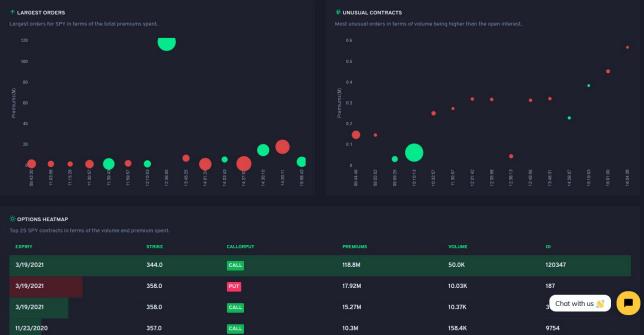

#### OPTIONS HEATMAP

Top 25 BABA contracts in terms of the volume and premium spent.

| EXPIRY                        | STRIKE | CALLORPUT | PREMIUMS       | VOLUME |                  |
|-------------------------------|--------|-----------|----------------|--------|------------------|
| 12/4/2020                     | 230.0  | CALL      | 6.87M          | 1.65K  | 53               |
| 12/18/2020                    | 270.0  | CALL      | 5.75м          | 5.83K  | 13972            |
| 11/27/2020                    | 270.0  | CALL      | 4.83M          | 10.42K | 5562             |
| 1/15/2021                     | 280.0  | CALL      | 3.77м          | 3.31K  | 33451            |
| 11/27/2020                    | 272.5  | CALL      | 3.09M          | 8.79K  | 2873             |
| 12/18/2020                    | 270.0  | PUT       | 2.78M          | 2.58K  | 12048            |
| 11/27/2020                    | 220.0  | CALL      | 2.72M          | 534    | 3340             |
| 1/15/2021                     | 300.0  | CALL      | 2.69M          | 4.9K   | 60285            |
| 11/27/2020                    | 275.0  | CALL      | 2.64M          | 8.32K  | 6043             |
| 3/19/2021                     | 280.0  | PUT       | 2.52M          | 930    | 3975             |
| 2/19/2021                     | 270.0  | CALL      | 2.32M          | 1.09K  | 2845             |
| 1/15/2021                     | 270.0  | CALL      | 2.19M          | 1.41K  | Chat with us 👏 🗩 |
| Showing 1 to 12 of 25 entries |        |           | ous 1 2 3 Next |        |                  |

#### OPTIONS HEATMAP

op 25 GME contracts in terms of the volume and premium spent.

| EXPIRY                        | STRIKE | CALLORPUT      | PREMIUMS | VOLUME |                |
|-------------------------------|--------|----------------|----------|--------|----------------|
| 12/18/2020                    | 16.5   | PUT            | 2.88M    | 7.0К   | 0              |
| 12/18/2020                    | 16.0   | PUT            | 1.49M    | 4.0K   | 453            |
| 12/18/2020                    | 14.0   | PUT            | 1.04M    | 4.0K   | 4319           |
| 1/15/2021                     | 15.0   | PUT            | 800.05K  | 2.0К   | 8716           |
| 12/18/2020                    | 13.0   | PUT            | 696.0K   | 4.0К   | 4877           |
| 1/15/2021                     | 20.0   | PUT            | 313.27K  | 390    | 869            |
| 1/15/2021                     | 9.0    | CALL           | 303.18K  | 596    | 1535           |
| 7/16/2021                     | 14.0   | CALL           | 205.38K  | 414    | 22             |
| 1/15/2021                     | 10.0   | CALL           | 187.0K   | 400    | 13080          |
| 1/15/2021                     | 19.0   | РИТ            | 141.57K  | 198    | 150            |
| 1/15/2021                     | 18.0   | PUT            | 139.06K  | 219    | 123            |
| 1/15/2021                     | 15.0   | CALL           | 137.67K  | 542    | Chat with us 👏 |
| Showing 1 to 12 of 25 entries |        | Previous 1 2 3 | Next     |        |                |