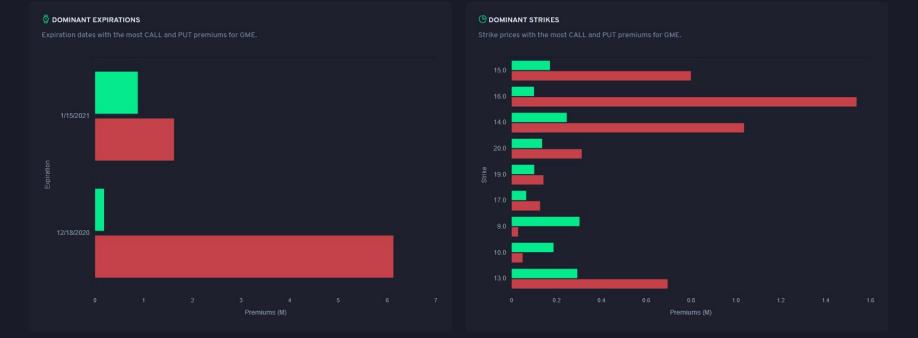

### Highest contracts on November 23rd, 2020 were all **PUTs**. Let us see how the options dashboard looks like

Ē

24-November-2020

All expiries and strikes have higher **PUT premiums** today. That might indicate bearish movement soon

### Most of the activity was on PUTs

### Based on so much **PUT activity**, we can assume that investors are very bearish on \$GME right now.