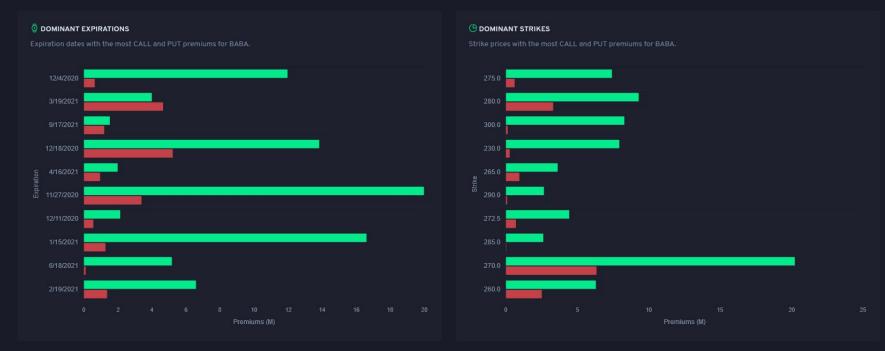

#### OPTIONS HEATMAP

Top 25 BABA contracts in terms of the volume and premium spent.

| EXPIRY                        | STRIKE | CALLORPUT | PREMIUMS       | VOLUME |                  |
|-------------------------------|--------|-----------|----------------|--------|------------------|
| 12/4/2020                     | 230.0  | CALL      | 6.87M          | 1.65K  | 53               |
| 12/18/2020                    | 270.0  | CALL      | 5.75м          | 5.83K  | 13972            |
| 11/27/2020                    | 270.0  | CALL      | 4.83M          | 10.42K | 5562             |
| 1/15/2021                     | 280.0  | CALL      | 3.77м          | 3.31K  | 33451            |
| 11/27/2020                    | 272.5  | CALL      | 3.09M          | 8.79K  | 2873             |
| 12/18/2020                    | 270.0  | PUT       | 2.78M          | 2.58K  | 12048            |
| 11/27/2020                    | 220.0  | CALL      | 2.72M          | 534    | 3340             |
| 1/15/2021                     | 300.0  | CALL      | 2.69M          | 4.9K   | 60285            |
| 11/27/2020                    | 275.0  | CALL      | 2.64M          | 8.32K  | 6043             |
| 3/19/2021                     | 280.0  | PUT       | 2.52M          | 930    | 3975             |
| 2/19/2021                     | 270.0  | CALL      | 2.32M          | 1.09K  | 2845             |
| 1/15/2021                     | 270.0  | CALL      | 2.19M          | 1.41K  | Chat with us 👏 🗩 |
| Showing 1 to 12 of 25 entries |        |           | ous 1 2 3 Next |        |                  |

### Based on so much **CALL activity**, we can assume that investors are very bullish on \$BABA right now.