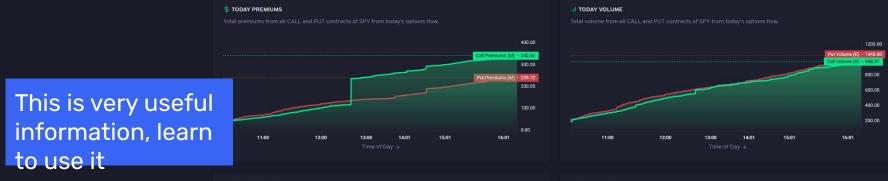

# Some tips on using options flow

- Look for stocks where volume and premium is significantly higher than the last few days
- Analyze how traders are **interacting with strikes and expiration dates**. That can indicate short and long term trends
  - If there are more CALL premiums short term and PUT premiums on longer term expiries, that can indicate a short term bullish trend and longer term bearish
- Keep an eye on unusual short term orders, those can sometimes catch large moves
- It's better to skip small premium (< 50k) orders because that's usually retail traders