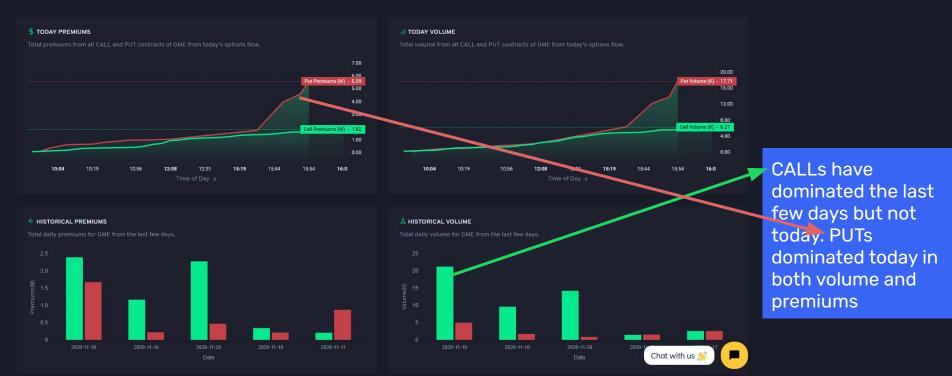

### Highest contracts on November 23rd, 2020 were all **PUTs**. Let us see how the options dashboard looks like

Ē

24-November-2020

All expiries and strikes have higher **PUT premiums** today. That might indicate bearish movement soon

### Most of the activity was on PUTs

### Based on so much **PUT activity**, we can assume that investors are very bearish on \$GME right now.