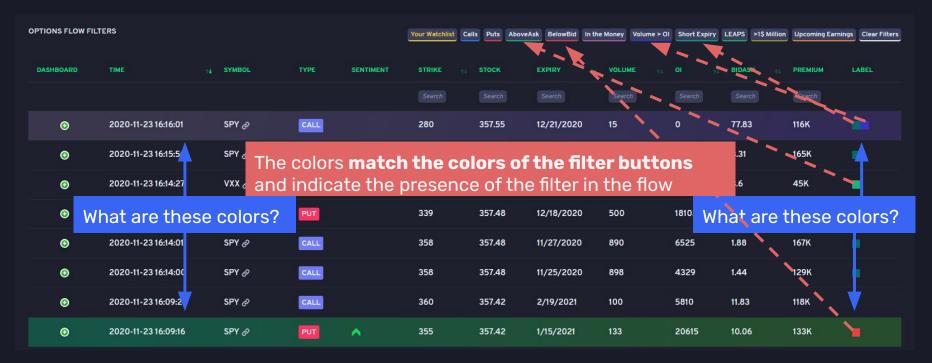

#### **Live Options Flow**

23-November-2020

Analyze live options flow to anticipate and gauge market sentiment and get ahead of others.

| OPTIONS FLOW FI | LTERS               |            |      |           | Your Watchlist | alls Puts Abo | veAsk BelowBid In th | Noney Volume > C | Short Expiry       | LEAPS >1\$ Million | Upcoming Earnings | Clear Filters |
|-----------------|---------------------|------------|------|-----------|----------------|---------------|----------------------|------------------|--------------------|--------------------|-------------------|---------------|
| DASHBOARD       | TIME                | 1↓ SYMBOL  | ТҮРЕ | SENTIMENT | STRIKE †       | <b>STOCK</b>  | EXPIRY ti            |                  |                    | BIDASK †           |                   | ABEL          |
|                 |                     |            |      |           |                |               |                      |                  |                    |                    |                   |               |
| ⊙               | 2020-11-23 16:16:01 | SPY 🥏      | CALL |           | 280            | 357.55        | 12/21/2020           | 15               | 0                  | 77.83              | 116K              |               |
| Θ               | 2020-11-23 16:15:5  | SPY 🥏      | PUT  |           | 350            | 357.55        | 12/11/2020           | 500              | 50853              | 3.31               | 165K              | <b>A</b>      |
| •               | 2020-11-23 16:14:27 | VXX P      | PUT  |           | 16             | 18.36         | 6/18/2021            | 126              | 639                | 3.6                | 45K               |               |
| • W             | hat are the         | se colors? | PUT  |           | 339            | 357.48        | 12/18/2020           | 500              | <sup>1810</sup> Wł | hat are f          | these co          | olors?        |
| <b>o</b>        | 2020-11-23 16:14:01 | SPY 🔗      | CALL |           | 358            | 357.48        | 11/27/2020           | 890              | 6525               | 1.88               | 167K              |               |
| ۲               | 2020-11-23 16:14:00 | SPY 🥏      | CALL |           | 358            | 357.48        | 11/25/2020           | 898              | 4329               | 1.44               | 129K              | Į.            |
| ⊛               | 2020-11-23 16:09:2  | SPY 🔗      | CALL |           | 360            | 357.42        | 2/19/2021            | 100              | 5810               | 11.83              | 118К              | 7             |
| ⊕               | 2020-11-23 16:09:16 | SPY 🔗      | PUT  | ^         | 355            | 357.42        | 1/15/2021            | 133              | 20615              | 10.06              | 133K              |               |

#### **Live Options Flow**

23-November-2020

Analyze live options flow to anticipate and gauge market sentiment and get ahead of others.

| OPTIONS FLOW FILT | rers                              |        | ſ    |           | Your Watchlist | Calls | Puts         | AboveAs | k BelowBid | In the Mone | Volume > OI | Short Expiry | LEAPS | >1\$ Million | Upcoming Earning | Clear Filters |
|-------------------|-----------------------------------|--------|------|-----------|----------------|-------|--------------|---------|------------|-------------|-------------|--------------|-------|--------------|------------------|---------------|
| DASHBOARD         | TIME 14                           | SYMBOL | TYPE | SENTIMENT | STRIKE         |       | <b>STOCK</b> |         | EXPIRY     | t+ VOL      | UME ())     |              | BIDAS | <b>к</b> (†  | PREMIUM          | LABEL         |
| - PUT is          | <mark>sold</mark> , bullish       |        |      |           | Search         |       |              |         |            |             |             |              |       |              |                  |               |
| sentimer          |                                   | liab   | CALL |           | 280            |       | 357.55       |         | 12/21/2020 | 15          |             | o            | 77.83 | 3            | 116K             |               |
| sentimer          | ALL is bought, bullish<br>ntiment |        |      |           | 350            |       | 357.55       |         | 12/11/2020 | 500         | )           | 50853        | 3.31  |              | 165K             |               |
|                   |                                   |        | PUT  |           | 16             |       | 18.36        |         | 6/18/2021  | 126         |             | 639          | 3.6   |              | 45K              |               |
|                   | <b>ught, CALL s</b><br>entiment   | sold,  | PUT  |           | 339            | 3     | 357.48       | 6       | 12/18/2020 | 500         | )           | 18103        | 2.84  |              | 142K             |               |
| Dedristis         | entiment                          |        | CALL |           |                |       |              |         | erpre      | t           |             | 6525         | 1.88  |              | 167K             |               |
| €                 | 2020-11-23 16:14:00               | SPY Ø  | CALL |           | 358 S          | en    | tim          | ent     |            |             |             | 4329         | 1.44  |              | 129K             |               |
| ⊙                 | 2020-11-23 16:09:24               | SPY Ø  | CALL |           | 360            | -     | 357.42       |         | 2/19/2021  | 100         |             | 5810         | 11.83 |              | 118K             |               |
| €                 | 2020-11-23 16:09:16               | SPY 🥏  | PUT  | <b>^</b>  | 355            |       | 357.42       |         | 1/15/2021  | 133         |             | 20615        | 10.06 |              | 133K             |               |

The PUT contract is sold

here

www.tradytics.com/live-options-flow

TRADYTICS