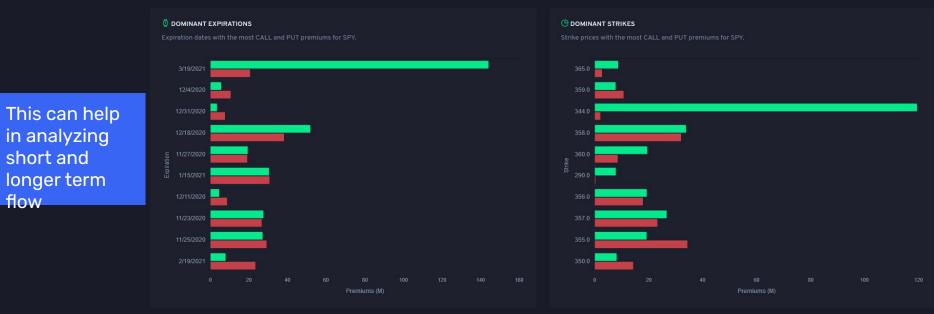

# Some tips on using options flow

- Look for stocks where volume and premium is significantly higher than the last few days
- Analyze how traders are **interacting with strikes and expiration dates**. That can indicate short and long term trends
  - If there are more CALL premiums short term and PUT premiums on longer term expiries, that can indicate a short term bullish trend and longer term bearish
- Keep an eye on unusual short term orders, those can sometimes catch large moves
- It's better to skip small premium (< 50k) orders because that's usually retail traders