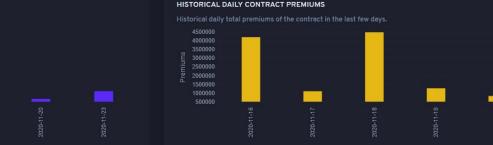

|        |         |       |
| e         | 2020-11-23 16:16:01 | SPY 🔊     | CALL  |           | 280    | 357.55       | 12/21/2020 | 15     | 0     | 77.83  | 116K    |       |
|           | dable dashbo        |           |       |           | 350    | 357.55       | 12/11/2020 | 500    | 50853 | 3.31   | 165K    |       |
| details   | about each          | contract  | ور مع |           | 16     | 18.36        | 6/18/2021  | 126    | 639   | 3.6    | 45K     |       |
| ⊜         | 2020-11-23 16:14:03 | SPY 🔗     | PUT   |           | 339    | 357.48       | 12/18/2020 | 500    | 18103 | 2.84   | 142K    |       |

\$SPY Contract Dashboard ype = PUT, Strike = 339, Expiration = 12/18/202







#### TODAY'S CONTRACT PREMIUMS

Timeseries of the intraday premiums of the given contract





### There's more content in the dashboard



#### HISTORICAL DAILY CONTRACT VOLUME



### Want to explore the flow for all the contracts of a stock? We have an **options dashboard** entirely for this purpose

| Live Options Flow<br>Analyze live options flow to | /<br>anticipate and gauge market sentim | ent and get ahead of ot |       |           |           |                      |                     |                   |                     |                    | Ē                | 24-November-2020       |
|---------------------------------------------------|-----------------------------------------|-------------------------|-------|-----------|-----------|----------------------|---------------------|-------------------|---------------------|--------------------|------------------|---