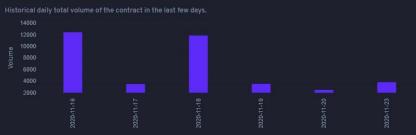

### Want to explore the flow for all the contracts of a stock? We have an **options dashboard** entirely for this purpose

tal daily volume for SPY from the last few days

A HISTORICAL VOLUME

www.tradytics.com/options-dashboard?ticker=SPY