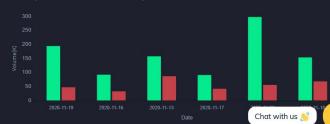

#### HISTORICAL DAILY CONTRACT VOLUME

### Want to explore the flow for all the contracts of a stock? We have an **options dashboard** entirely for this purpose

tal daily volume for SPY from the last few days

A HISTORICAL VOLUME

www.tradytics.com/options-dashboard?ticker=SPY

#### HISTORICAL PREMIUMS

Total daily volume for BABA from the last few day

A HISTORICAL VOLUME

A Driven Trading

Looking at options dashboard, it is clear that CALL activity is very high